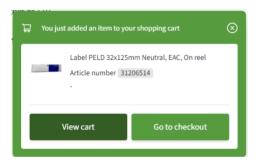

Find the label you need. If it is available for pre-printing it will have a "label" symbol as seen below.

Enter the desired quantity and click the shopping cart icon.

If everything is OK you will see the following popup.