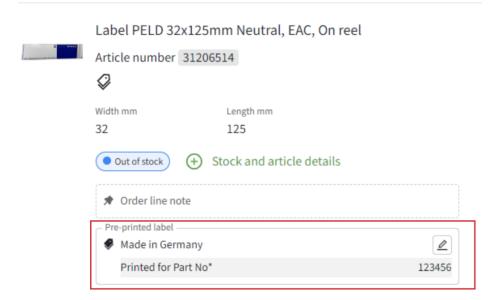

When you've added the desired labels, click the *Cart* link at the top of the page.

In the cart we add the necessary printing info, click the *Add pre-printed label* line to open the popup where entering the info. Add the country and part no and *Save*.

The entered information will appear as below.

Please be aware that it is the customer's responsibility that the correct print info is added.

When ordering yellow labels there will be an additional field for *Inner package quantity* that also needs to be added. When all the information is added, click the green *Save* button.