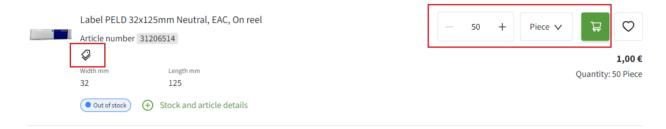

Find the label you need. If it is available for pre-printing it will have a "label" symbol as seen below.

Enter the desired quantity and click the shopping cart icon.

If everything is OK you will see the following popup.