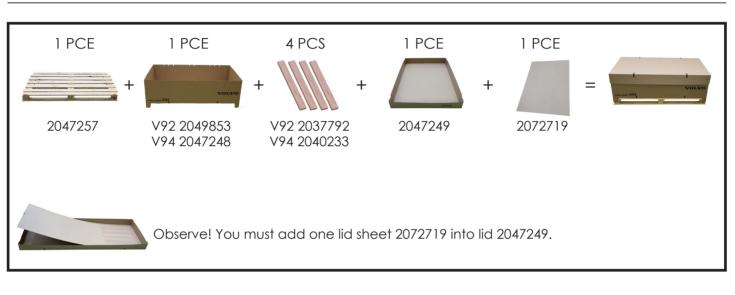

6 Turn the lid upside down, fold the edges and lock all four corners.
7 Mandatoryl Put the lid sheet, article number 2072719 into the lid and push it to lock.
8 Put the lid over the container and strap it with two straps, use marks on the box as guideline.

| Name                                     | Art.No  | Inside       | Outside      | MOQ |
|------------------------------------------|---------|--------------|--------------|-----|
| Wooden Pallet V9                         | 2047257 | -            | 1490x800x135 | 1   |
| Container V92                            | 2049853 | 1463x774x390 | 1477x788x397 | 52  |
| Container Cornerlist L2/ V-assort. size2 | 2037792 | -            | 416x48x19    | 208 |
| Container V94                            | 2047248 | 1463x774x780 | 1477x788x787 | 52  |
| Container Cornerlist L4/ V-assort. size4 | 2040233 | -            | 806x48x19    | 208 |
| Containerlid V9                          | 2047249 | 1478x792x150 | 1490x800x154 | 104 |
| Container Lid Sheet V9                   | 2072719 | -            | 1478x792     | 208 |
| Side support Height 2                    | 2040736 | -            | 394x75x19    | 208 |
| Side support Height 4                    | 2040738 | -            | 784x75x19    | 208 |
| Support holder Rubber band               | 6769376 | -            | -            | 220 |