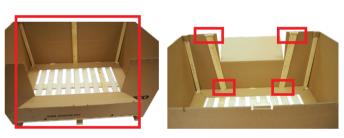

6 Turn the lid upside down, fold the edges and lock all four corners.
7 Mandatoryl Put the lid sheet, article number 2072719 into the lid and push it to lock.
8 Put the lid over the container and strap it with two straps, use marks on the box as guideline.