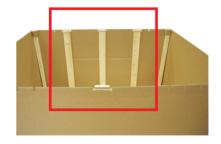

The corner lists shall be standing at the corners of the 3B pallet.

**Optional accessories** 4 If using the opening.

> If the opening will be unsealed during packaging, put the side support to the side and lock it with the support holder. When closing the opening, move the side support to middle and secure the plank over the edge of the opening. You need four support holders rubber bands and four side supports.

Put one side support in the middle hole at the 5 center of the opening, there shall be 3 side supports at this side when the opening has been opened.