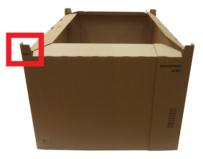

- 1 Special pallet. It is not possible to use standard pallets.
- 2 Turn the container around and put it on the pallet. The corners of the container will be fixed over pallet in all four corners.

### 3A <u>Mandatory!</u>

Push all four corners of the container, stick the corner lists through the holes.

October 2023