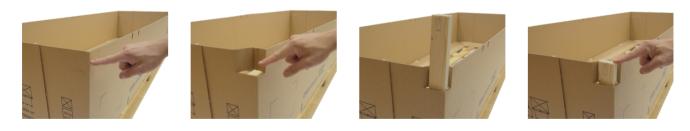

### 3A <u>Mandatory!</u>

Push all four corners of the container, stick the corner lists through the holes.

October 2023