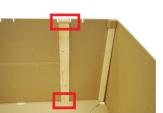

### 3A <u>Mandatory!</u>

Push all four corners of the container, stick the corner lists through the holes.

October 2023

The corner lists shall be standing at the corners of the 3B pallet.

**Optional accessories** 4 If using the opening.

> If the opening will be unsealed during packaging, put the side support to the side and lock it with the support holder. When closing the opening, move the side support to middle and secure the plank over the edge of the opening. You need four support holders rubber bands and four side supports.