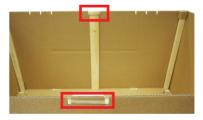

### 4 Mandatory!

If the side opening is not used, put one side support in the center hole on both sides of the container and lock it with the support holder rubber band. You need two support holder rubber bands and two side supports.

### 5 Mandatory! If using the opening.

If the opening will be unsealed during packaging, put the side support to the side and lock it with the support holder. When closing the opening, move the side support to middle and secure the plank over the edge of the opening. You need four support holders rubber bands and four side supports.