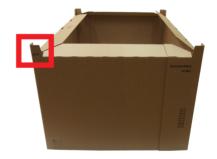

Special pallet.It is not possible to use standard pallets.

2 Turn the container around and put it on the pallet. The corners of the container will be fixed over pallet in all four corners.

3A <u>Mandatory!</u>
Push all four corners of the container, stick the corner lists through the holes.

3B The corner lists shall be standing at the corners of the pallet.