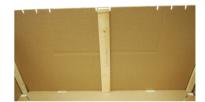

6 Put one side support in the middle hole at the center of the opening, there shall be 3 side supports at this side when the opening has been opened.

7 Turn the lid upside down, fold the edges and lock all four corners.