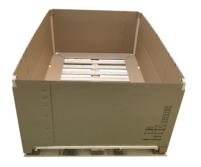

8 Mandatory! Put the lid sheet, article number 2049408 into the lid and push it to lock.

FOR VOLVO CARS MANUFACTURING - HOW TO BUILD V46-V47

October 2023

Only when this packaging instruction is followed and with PacsOn International AB specified original articles, the unit is valid for load with 300 kg for overseas transport. If the load is higher, please contact Volvo Cars or PacsOn International AB for support. Units identified as not following this assembly instruction and found broken, will be subject for claim and parts damaged will consequently be charged back to the supplier.

9 Put the lid over the container and strap it with two straps, use marks on the box as guideline.