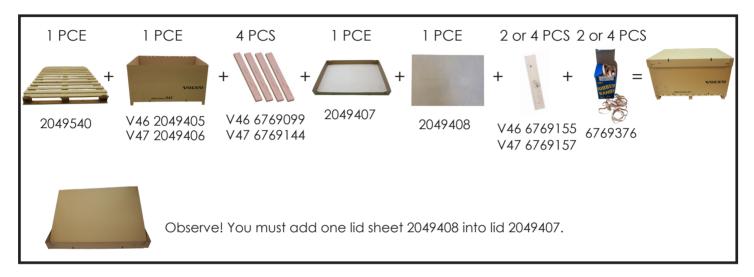

| Name                                     | Art.No  | Inside        | Outside       | MOQ |
|------------------------------------------|---------|---------------|---------------|-----|
| Wooden Pallet V4                         | 2049540 | -             | 1580x1140x132 | 13  |
| Container V46                            | 2049405 | 1554x1113x585 | 1567x1127x593 | 52  |
| Container Cornerlist L3/ V-assort. size3 | 6769099 | -             | 611x48x19     | 208 |
| Container side support 3 Wood            | 6769155 | -             | 589x75x19     | 208 |
| Container V47                            | 2049406 | 1554x1113x780 | 1567x1127x787 | 52  |
| Container Cornerlist L4/ V-assort. size4 | 6769144 | -             | 806x48x19     | 208 |
| Container side support 4 Wood            | 6769157 | -             | 784x75x19     | 208 |
| Containerlid V4                          | 2049407 | 1572x1128x150 | 1580x1140x154 | 208 |
| Container Lid Sheet                      | 2049408 | -             | 1572x1128     | 208 |
| Support holder Rubber band               | 6769376 | -             | -             | 220 |
| Palletspacer cardboard V-8+V4+V5*        | 2041593 | -             | 1111x762      | 208 |

<sup>\*2</sup> pcs of article 2041593 is required for a complete layer.