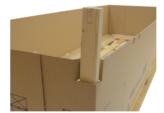

### 4 Mandatory!

If the side opening is not used, put one side support in the center hole on both sides of the container and lock it with the support holder rubber band. You need two support holder rubber bands and two side supports.

### 5 Mandatory! If using the opening.

If the opening will be unsealed during packaging, put the side support to the side and lock it with the support holder. When closing the opening, move the side support to middle and secure the plank over the edge of the opening. You need four support holders rubber bands and four side supports.

6 Put one side support in the middle hole at the center of the opening, there shall be 3 side supports at this side when the opening has been opened.

7 Turn the lid upside down, fold the edges and lock all four corners.