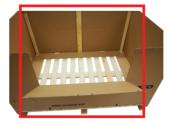

6 Put one side support in the middle hole at the center of the opening, there shall be 3 side supports at this side when the opening has been opened.

7 Turn the lid upside down, fold the edges and lock all four corners.