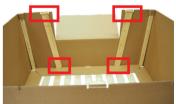

Special pallet.It is not possible to use standard pallets.

2 Turn the container around and put it on the pallet. The corners of the container will be fixed over pallet in all four corners.

3A <u>Mandatory!</u>
Push all four corners of the container, stick the corner lists through the holes.