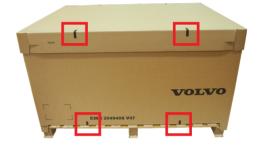

9 Put the lid over the container and strap it with two straps, use marks on the box as guideline.