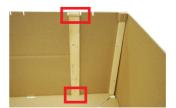

### 4 Mandatory!

If the side opening is not used, put one side support in the center hole on both sides of the container and lock it with the support holder rubber band. You need two support holder rubber bands and two side supports.

### 5 Mandatory! If using the opening.

If the opening will be unsealed during packaging, put the side support to the side and lock it with the support holder. When closing the opening, move the side support to middle and secure the plank over the edge of the opening. You need four support holders rubber bands and four side supports.