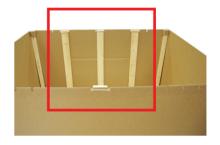

### 4 Mandatory!

If the side opening is not used, put one side support in the center hole on both sides of the container and lock it with the support holder rubber band. You need two support holder rubber bands and two side supports.

### 5 Mandatory! If using the opening.

If the opening will be unsealed during packaging, put the side support to the side and lock it with the support holder. When closing the opening, move the side support to middle and secure the plank over the edge of the opening. You need four support holders rubber bands and four side supports.

6 Put one side support in the middle hole at the center of the opening, there shall be 3 side supports at this side when the opening has been opened.

7 Turn the lid upside down, fold the edges and lock all four corners.